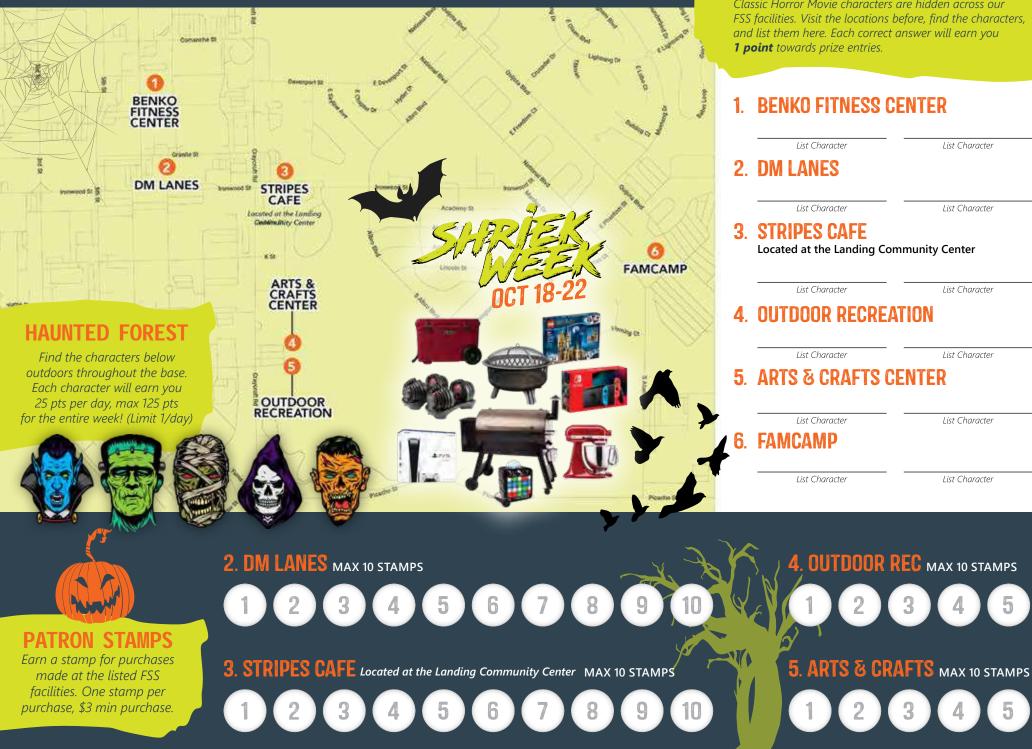

### FIND THE HORROR CHARACTERS

Classic Horror Movie characters are hidden across our FSS facilities. Visit the locations before, find the characters, and list them here. Each correct answer will earn you **1 point** towards prize entries.

### 1. BENKO FITNESS CENTER

| List Character                                      | List Character          |
|-----------------------------------------------------|-------------------------|
| DM LANES                                            |                         |
| List Character                                      | List Character          |
| <b>STRIPES CAFE</b>                                 |                         |
| Located at the Landing Co                           | ommunity Center         |
| List Character                                      | List Character          |
|                                                     |                         |
| OUTDOOR RECRE                                       | ATION                   |
| OUTDOOR RECRE                                       | ATION                   |
| <b>OUTDOOR RECRE</b><br>List Character              | ATION<br>List Character |
| List Character                                      | List Character          |
| List Character                                      | List Character          |
| List Character                                      | List Character          |
| List Character                                      | List Character          |
| List Character<br>ARTS & CRAFTS (<br>List Character | List Character          |