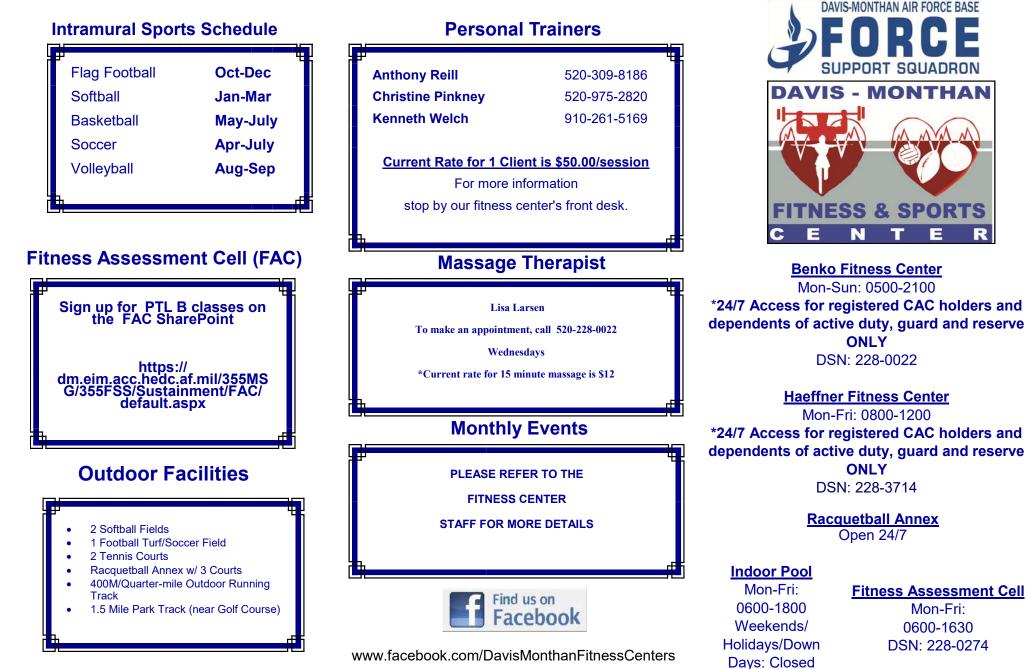

#### **Benko Fitness Center**

- <u>Strength Training Room:</u> Selectorized Machines & Free Weights
- <u>Cardio Room:</u> Elliptical, Treadmills, Upright & Recumbent Bikes
- <u>Munchkin Room:</u> Parents can exercise while supervising their children
- <u>Indoor Pool:</u>
  25-Meter, 6-Lane Lap Pool
- Basketball Court/Volleyball Court
- Indoor Running Track
- Aerobics Room
- Battle Locker

### **Racquetball Annex**

- Building 4750
- 3 Racquetball Courts
- Showers & Restrooms available

## **Haeffner Fitness Center**

- <u>Strength Training Room:</u> Selectorized Machines & Free Weights
- <u>Cardio Room:</u> Elliptical, Treadmills, Upright & Recumbent Bikes
- Aerobics Room
- Basketball Court/Volleyball Court
- Cross Functional training area
- Alpha Warrior Rig
- Aerobics Room